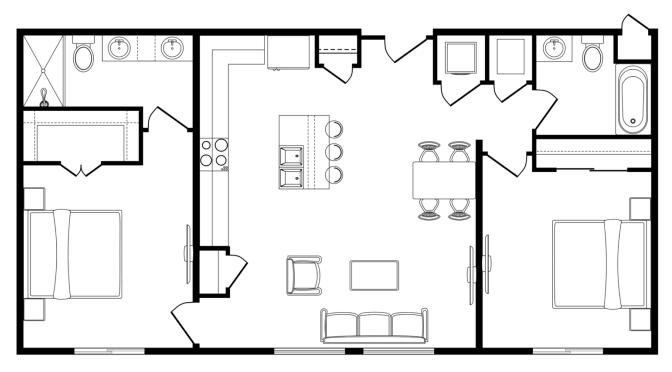

## **Baxter**

## Two Bedrooms – Two Bathrooms – XL Kitchen 1,043 Square Feet interior space per plan

Includes one assigned parking space with storage closet

Building 1 – Level 3 Home #1303

Prices, plans and terms are effective on the date of publication and are subject to change without notice. Square footage is approximate per architectural plan and actual square footage may vary. Buyer should do his/her own evaluation of usable space available. Features and selections may vary and may not be included in purchase price. RTO 61522