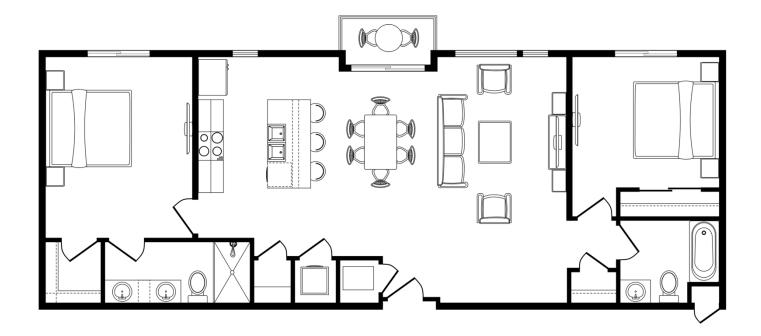

## Galindo

## Two Bedrooms – Two Bathrooms - Balcony 1,165 Square Feet interior space per plan

Includes one assigned parking space with storage closet

Building 1 – Level 3 Home #1304

Prices, plans and terms are effective on the date of publication and are subject to change without notice. Square footage is approximate per architectural plan and actual square footage may vary. Buyer should do his/her own evaluation of usable space available. Features and selections may vary and may not be included in purchase price. RTO 61522