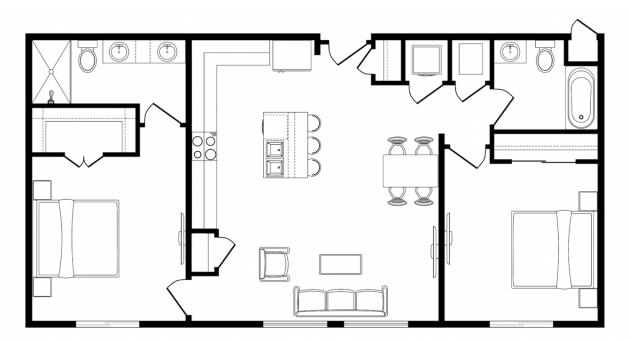

## **Calaveras II**

## Two Bedrooms – Two Baths – Balcony - XL Kitchen 1,044 Square Feet interior space per plan

Includes one assigned parking space with storage closet

Plan Enhancement: Balcony added at master bedroom, see representative for details

Building 1 – Level 2 Home #1201

Prices, plans and terms are effective on the date of publication and are subject to change without notice. Square footage is approximate per architectural plan and actual square footage may vary. Buyer should do his/her own evaluation of usable space available. Features and selections may vary and may not be included in purchase price. RTO 61522