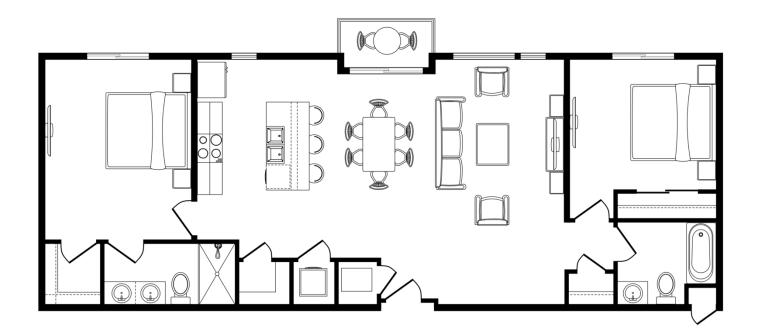

## Galindo

## Two Bedrooms – Two Bathrooms - Balcony 1,165 Square Feet interior space per plan

Includes one assigned parking space with storage closet

Building 1 – Level 2 Home #1204

Prices, plans and terms are effective on the date of publication and are subject to change without notice. Square footage is approximate per architectural plan and actual square footage may vary. Buyer should do his/her own evaluation of usable space available. Features and selections may vary and may not be included in purchase price. RTO 61522