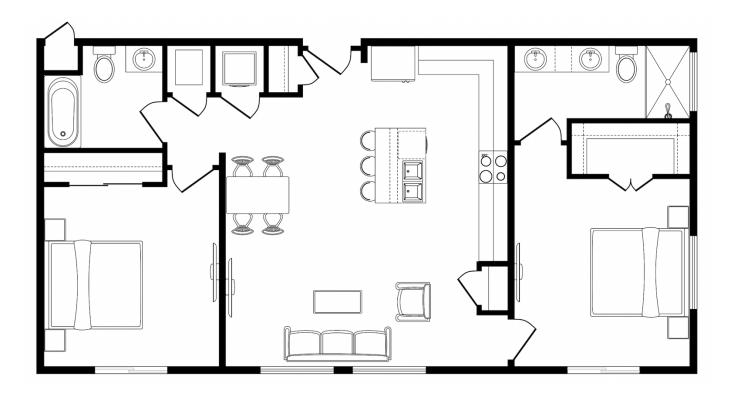

## Calaveras I

## Two Bedrooms – Two Bathrooms – XL Kitchen 1,044 Square Feet interior space per plan

Includes one assigned parking space with storage closet

Building 1 – Level 2 Home #1210

Prices, plans and terms are effective on the date of publication and are subject to change without notice. Square footage is approximate per architectural plan and actual square footage may vary. Buyer should do his/her own evaluation of usable space available. Features and selections may vary and may not be included in purchase price. RTO 61522