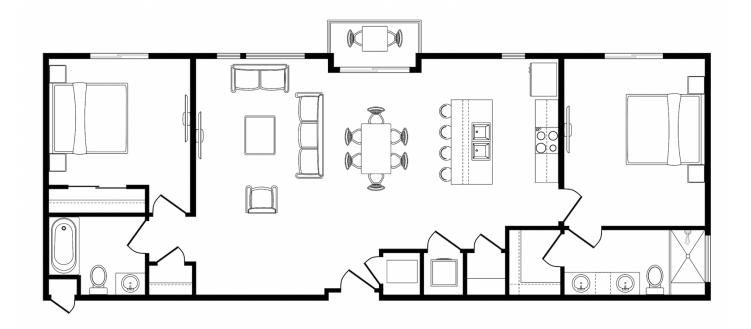

## **Hamilton II**

## Two Bedrooms – Two Bathrooms - Balcony 1,186 Square Feet interior space per plan

Includes one assigned parking space with storage closet

Building 1 – Level 3 Home #1308

Prices, plans and terms are effective on the date of publication and are subject to change without notice. Square footage is approximate per architectural plan and actual square footage may vary. Buyer should do his/her own evaluation of usable space available. Features and selections may vary and may not be included in purchase price. RTO 61522