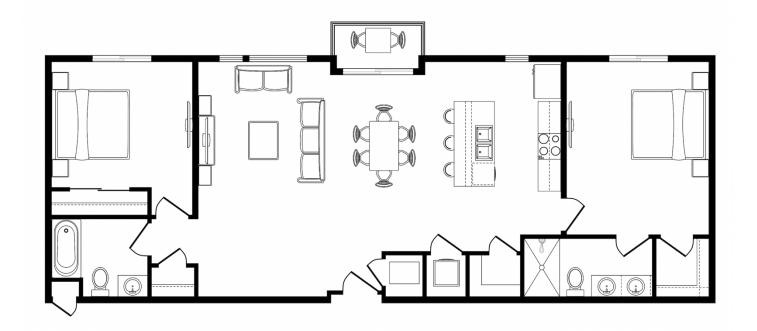

## Hamilton I

## Two Bedrooms – Two Bathrooms - Balcony 1,186 Square Feet interior space per plan

Includes one assigned parking space with storage closet EXTENDED BALCONY, see representative

Building 1 – Level 2 Home #1208